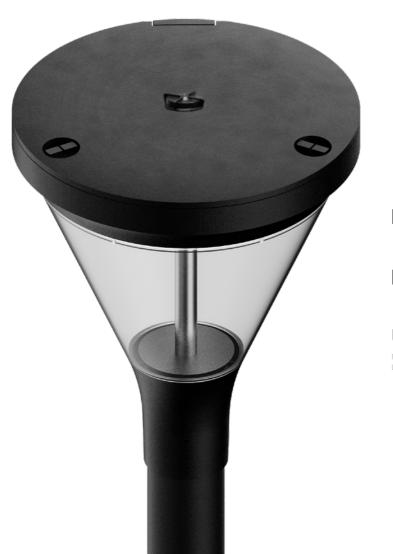

## **BASIC VERSION**

Skver LED are ultra-modern luminaires that meet stringent quality and safety requirements.

A wide range of modification options, in line with the Nature Centric Lighting trend, help create spaces that are friendly to people and animals, eliminating light pollution. This is an exceptionally effective and energy-efficient solution that sets the direction for the development of the lighting industry.