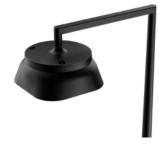

# PENDANT LUMINAIRES

PENDANT LUMINAIRES

### VERSION WITH A FLAT DIFFUSER

The pendant version of the Skver LED luminaire was developed to enhance our selection of urban park lighting solutions.

The consistent design allows for the application of various Skver LED luminaires, tailored to the needs of a specific space without disrupting the aesthetics of the surroundings. A flat version of the diffuser can, similarly to floor luminaires, take on different designs depending on whether and which hood it is equipped with.