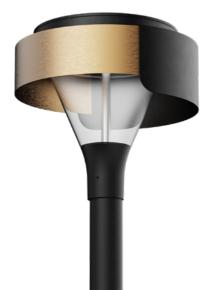

### MODULAR VERSION

The Skver LED luminaire in its modular version is characterised by advanced design.

Opening the luminaire doesn't require any tools, making it easy to replace electrical and optical components such as drivers and LEDs. All it takes is removing the panel, which comes with ergonomic handles. This significantly extends the product's lifespan. The replacement of components is carried out in safe conditions. A service technician can replace the board with a new one in just a few minutes, and conduct error diagnosis at their workstation, for example in a workshop or laboratory.

### MODULAR VERSION WITH A KNIFE SWITCH

Skver LED luminaires in this version are distinguished by their top-notch safety and ergonomic design.

It cuts off power to the particular luminaire upon opening its cover, ensuring safe performance of essential servicing tasks. As a result, the person performing modification is fully protected. The knife switch mechanism is user-friendly, enabling quick and intuitive powering on and off of the luminaire.

### Knife

switch

Skver LED luminaires in the lens version

They allow for adjusting light distribution. Adjusting the position of lenses changes the angle and direction of light distribution by up to 180°, preventing it from spreading in unwanted directions. A knife switch installed in certain versions of the luminaire shuts off power upon opening its cover. As a result, the person performing modification is fully protected.