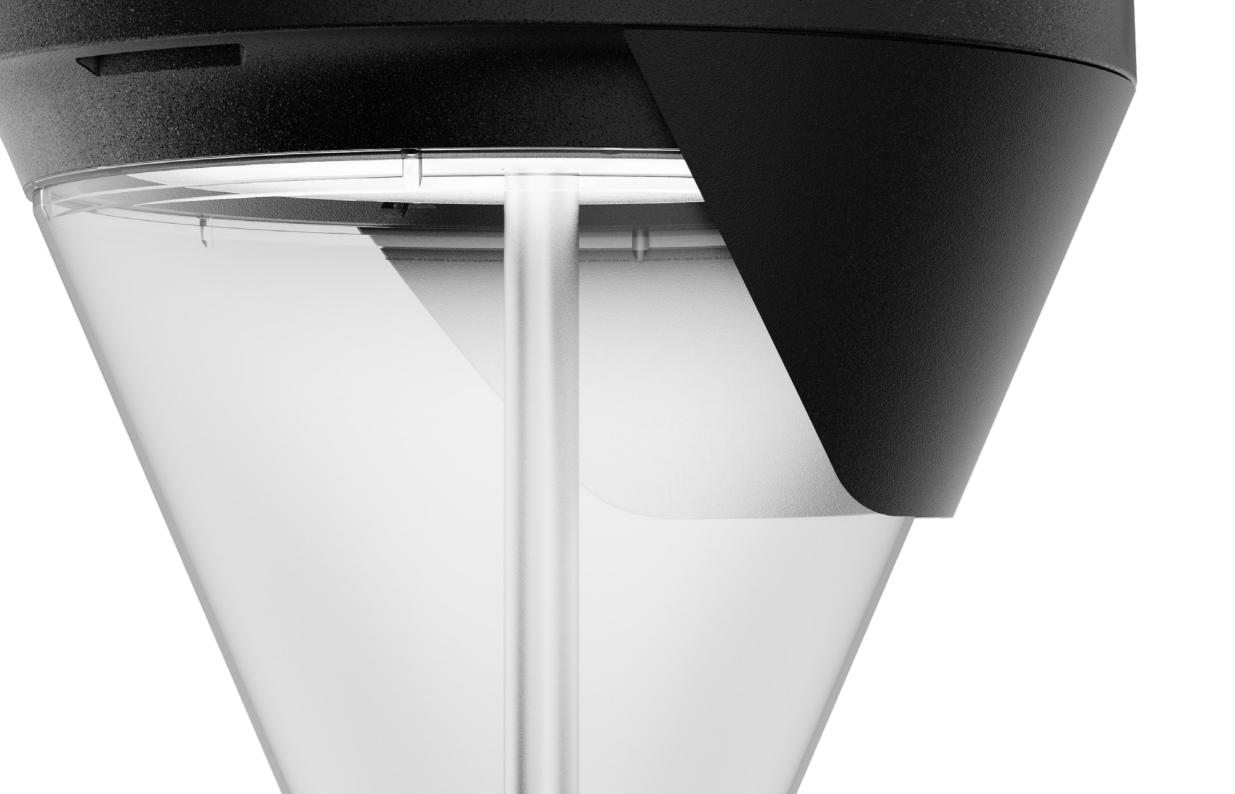

### Knife

switch

Skver LED luminaires in the lens version

They allow for adjusting light distribution. Adjusting the position of lenses changes the angle and direction of light distribution by up to 180°, preventing it from spreading in unwanted directions. A knife switch installed in certain versions of the luminaire shuts off power upon opening its cover. As a result, the person performing modification is fully protected.

### Tool-less

### access to fittings

Accessing electrical and optical components simply requires unscrewing two screws and opening the luminaire cover without any tools.

### LIGHT DISTRIBUTION AND ITS ADJUSTABILITY

Skver fixtures can be customised with various special hoods and a backshield, which allows for adjusting light distribution and prevents uncontrolled illumination of large areas. This is done quickly by snapping the accessory into place.