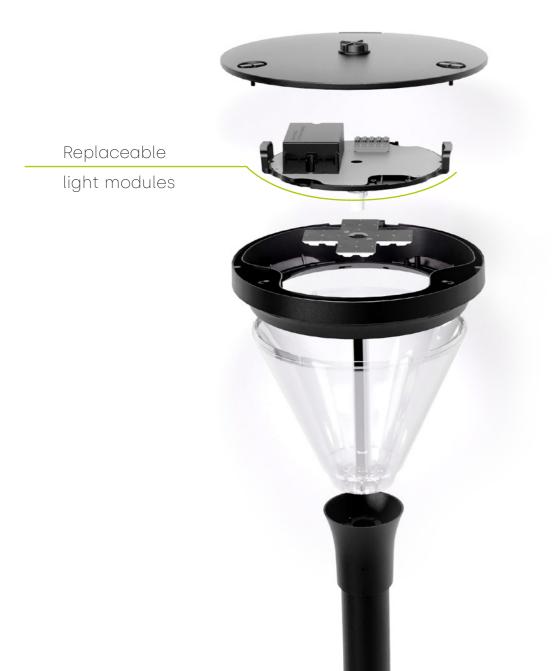

Thanks to the easy replacement of individual modules or components, infrastructure operators can carry out servicing tasks more easily than ever before, eliminating the need to dispose of the whole luminaire.

The possibility to upgrade or replace specific components, such as the power supply and LED module, makes it easier for the owners to implement newer,

The minimised need to replace the entire luminaires, modular design, detachability of the component board, reduce the consumption of

### INNOVATIVE APPROACH TO DESIGN

Modular design of the Skver luminaire allows infrastructure owners to customise its configuration to their needs and preferences, making everyday maintenance and servicing easier than ever!

### MODULAR VERSION

The Skver LED luminaire in its modular version is characterised by advanced design.

Opening the luminaire doesn't require any tools, making it easy to replace electrical and optical components such as drivers and LEDs. All it takes is removing the panel, which comes with ergonomic handles. This significantly extends the product's lifespan. The replacement of components is carried out in safe conditions. A service technician can replace the board with a new one in just a few minutes, and conduct error diagnosis at their workstation, for example in a workshop or laboratory.