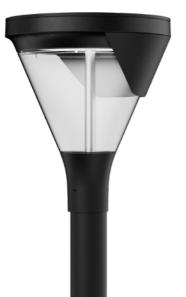

### MODULAR VERSION

The Skver LED luminaire in its modular version is characterised by advanced design.

Opening the luminaire doesn't require any tools, making it easy to replace electrical and optical components such as drivers and LEDs. All it takes is removing the panel, which comes with ergonomic handles. This significantly extends the product's lifespan. The replacement of components is carried out in safe conditions. A service technician can replace the board with a new one in just a few minutes, and conduct error diagnosis at their workstation, for example in a workshop or laboratory.

| oower [W]:    | 19 - 50                                                                              |
|---------------|--------------------------------------------------------------------------------------|
| us flux [lm]: | 2850 - 7100                                                                          |
| ng method:    | pole mounted                                                                         |
| nal options:  | Tool-free access, interchangea-<br>ble module (LED + power supply<br>+ accessories). |