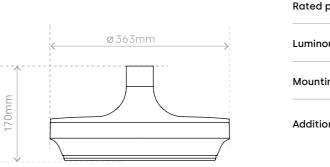

| oower [W]:    | 19 - 50                                                                                |
|---------------|----------------------------------------------------------------------------------------|
| us flux [lm]: | 2850 - 7100                                                                            |
| ng method:    | pole mounted                                                                           |
| nal options:  | comes standard with a power<br>cable for easy connection and<br>powering the luminaire |