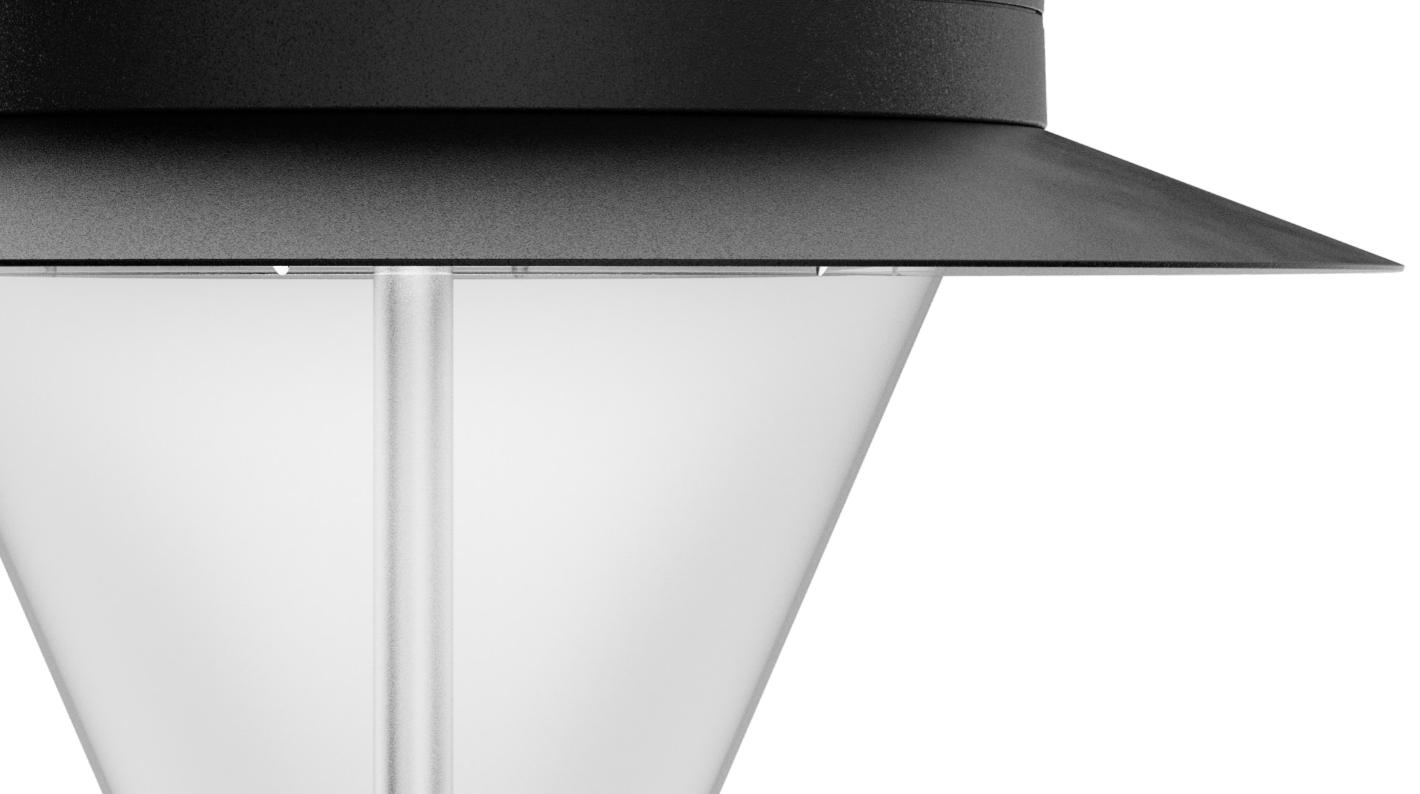

### LIGHT DISTRIBUTION AND ITS ADJUSTABILITY

Skver fixtures can be customised with various special hoods and a backshield, which allows for adjusting light distribution and prevents uncontrolled illumination of large areas. This is done quickly by snapping the accessory into place.

### Backshield

The luminaire can be equipped with a backshield, which prevents the light from spreading in unwanted directions.

The Skver park and urban luminaires combine high light efficiency and unprecedented functionality with innovative, modular design. This feature allows for easy and quick implementation of structural and visual changes in the luminaire. Thanks to this