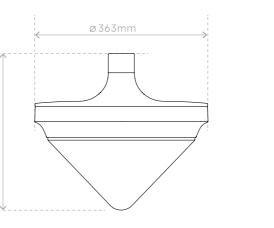

SKVER

Skver LED luminaires in an omnidirectional version

They provide premium, pleasant lighting to evenly brighten park spaces, offering universal flexibility.

### Knife

switch

Skver LED luminaires in the lens version

They allow for adjusting light distribution. Adjusting the position of lenses changes the angle and direction of light distribution by up to 180°, preventing it from spreading in unwanted directions. A knife switch installed in certain versions of the luminaire shuts off power upon opening its cover. As a result, the person performing modification is fully protected.

### LIGHT DISTRIBUTION AND ITS ADJUSTABILITY

Skver fixtures can be customised with various special hoods and a backshield, which allows for adjusting light distribution and prevents uncontrolled illumination of large areas. This is done quickly by snapping the accessory into place.