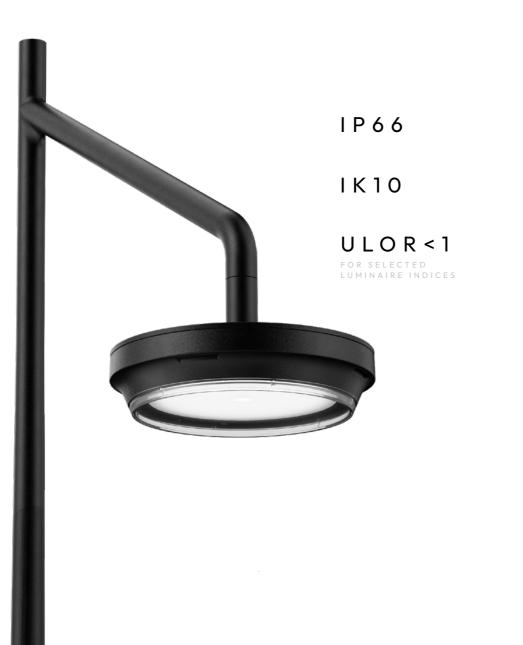

# I P 6 6 IK10 U L O R < 1FOR SELECTED LUMINAIRE INDICES

## **BASIC VERSION**

Skver LED are ultra-modern luminaires that meet stringent quality and safety requirements.

A wide range of modification options, in line with the Nature Centric Lighting trend, help create spaces that are friendly to people and animals, eliminating light pollution. This is an exceptionally effective and energy-efficient solution that sets the direction for the development of the lighting industry.