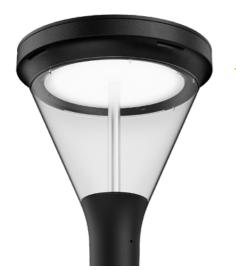

SKVER

Skver LED luminaires in an omnidirectional version

They provide premium, pleasant lighting to evenly brighten park spaces, offering universal flexibility.

## **BASIC VERSION**

Skver LED are ultra-modern luminaires that meet stringent quality and safety requirements.

A wide range of modification options, in line with the Nature Centric Lighting trend, help create spaces that are friendly to people and animals, eliminating light pollution. This is an exceptionally effective and energy-efficient solution that sets the direction for the development of the lighting industry.