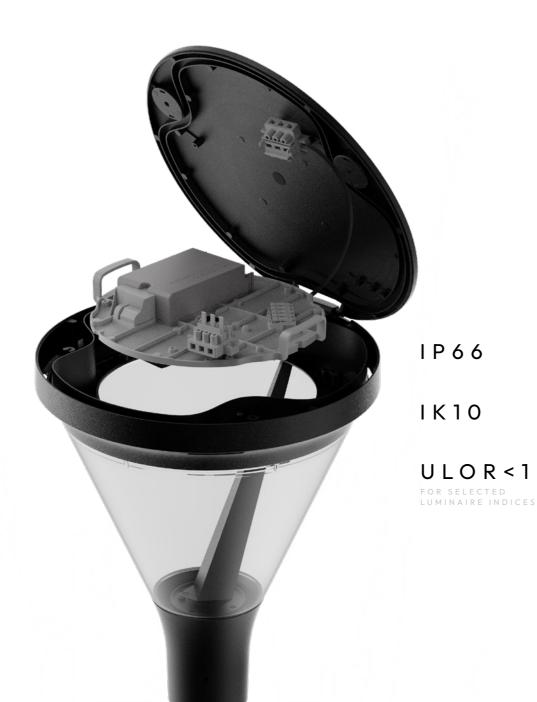

### access to fittings

Accessing electrical and optical components simply requires unscrewing two screws and opening the luminaire cover without any tools.

# I P 6 6 IK10 U L O R < 1FOR SELECTED LUMINAIRE INDICES

I P 6 6

IK10

U L O R < 1FOR SELECTED LUMINAIRE INDICES

### MODULAR VERSION

The Skver LED luminaire in its modular version is characterised by advanced design.

Opening the luminaire doesn't require any tools, making it easy to replace electrical and optical components such as drivers and LEDs. All it takes is removing the panel, which comes with ergonomic handles. This significantly extends the product's lifespan. The replacement of components is carried out in safe conditions. A service technician can replace the board with a new one in just a few minutes, and conduct error diagnosis at their workstation, for example in a workshop or laboratory.