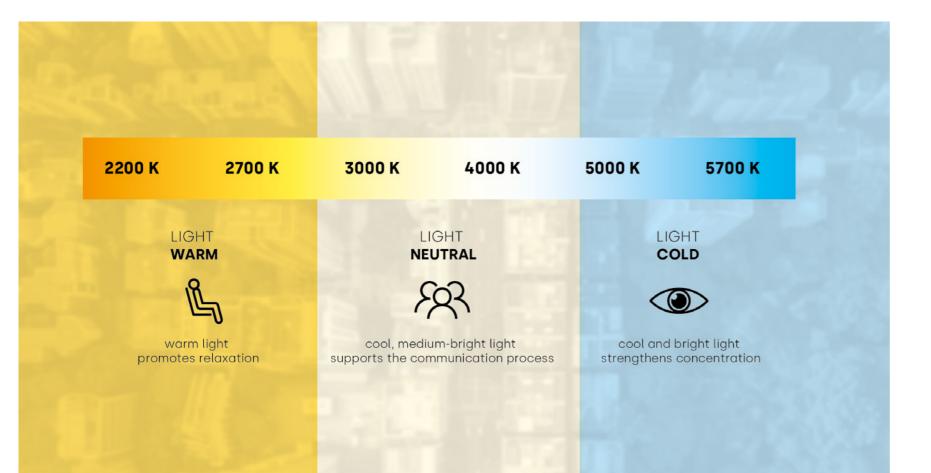

# TUNABLE WHITE

Tunable White (Human Centric Lighting) is a technology that allows the user to control the colour (colour temperature) and luminous flux of a single luminaire or group of luminaires, reflecting the natural light whose colour and intensity changes over the day.

#### HUMAN CENTRIC

#### LIGHTING

Tunable White also allows the luminaire to adapt to current needs and activities, regardless of the time of day. There are two types of LEDs in the luminaire and the DALI bus, prompted via the touch panel or application, controls the colour and luminous flux. Manual control is possible or scenes can be pre-set.