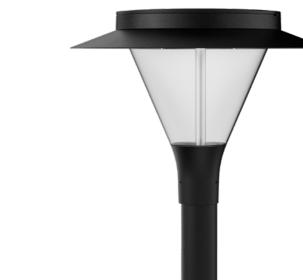

### Example 5

The Skver LED luminaire with a round hat-shaped hood not only provides effective lighting, but also adds a unique style and character to the urban landscape.

The Skver LED luminaire with a round modern perforated hood is the perfect combination of minimalist design and functionality. It gives the urban space a unique and modern look.