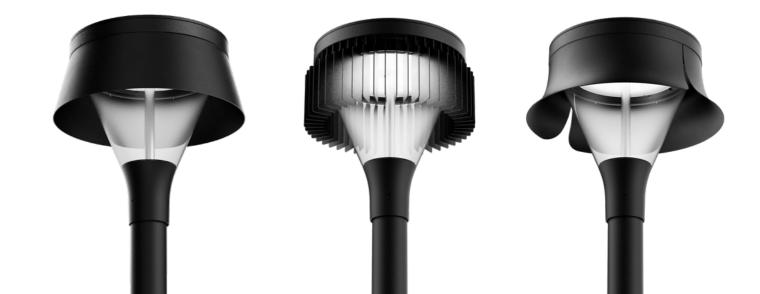

#### Basic

luminaire shape

Luminaires of this shape are available in both basic and modular versions with either omnidirectional or lens-type light distribution characteristics.

### Backshield

The luminaire can be equipped with a backshield, which prevents the light from spreading in unwanted directions.

The Skver park and urban luminaires combine high light efficiency and unprecedented functionality with innovative, modular design. This feature allows for easy and quick implementation of structural and visual changes in the luminaire. Thanks to this

### LIGHT DISTRIBUTION AND ITS ADJUSTABILITY

Skver fixtures can be customised with various special hoods and a backshield, which allows for adjusting light distribution and prevents uncontrolled illumination of large areas. This is done quickly by snapping the accessory into place.