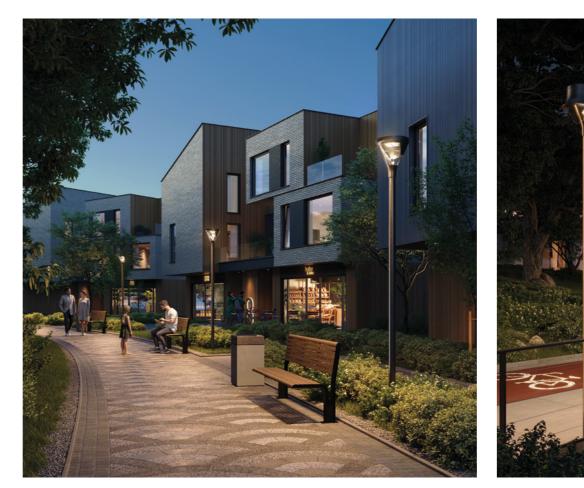

# POLE MOUNTED LUMINAIRES

### POLE MOUNTED LUMINAIRES

## **BASIC VERSION**

Skver LED are ultra-modern luminaires that meet stringent quality and safety requirements.

A wide range of modification options, in line with the Nature Centric Lighting trend, help create spaces that are friendly to people and animals, eliminating light pollution. This is an exceptionally effective and energy-efficient solution that sets the direction for the development of the lighting industry.