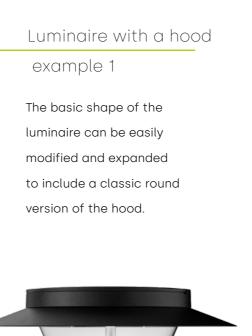

### Example 2

The Skver LED luminaire with a hood, featuring a squarelike cross-section, is an excellent combination of modern design and functionality, guaranteeing optimal lighting and enhancing the visual appeal of urban areas.