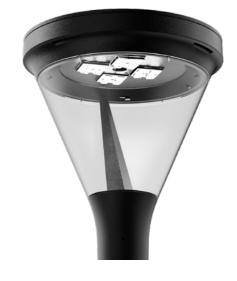

### Knife

switch

Skver LED luminaires in the lens version

They allow for adjusting light distribution. Adjusting the position of lenses changes the angle and direction of light distribution by up to 180°, preventing it from spreading in unwanted directions. A knife switch installed in certain versions of the luminaire shuts off power upon opening its cover. As a result, the person performing modification is fully protected.

### MODULAR VERSION

The Skver LED luminaire in its modular version is characterised by advanced design.

Opening the luminaire doesn't require any tools, making it easy to replace electrical and optical components such as drivers and LEDs. All it takes is removing the panel, which comes with ergonomic handles. This significantly extends the product's lifespan. The replacement of components is carried out in safe conditions. A service technician can replace the board with a new one in just a few minutes, and conduct error diagnosis at their workstation, for example in a workshop or laboratory.