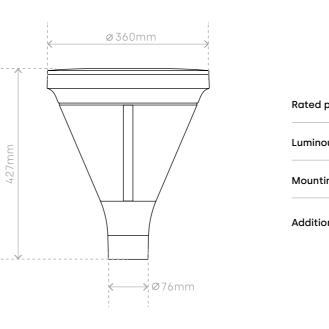

| oower [W]:    | 19 - 50                                                                                |
|---------------|----------------------------------------------------------------------------------------|
| us flux [lm]: | 2850 - 7100                                                                            |
| ng method:    | pole mounted                                                                           |
| nal options:  | comes standard with a power<br>cable for easy connection and<br>powering the luminaire |