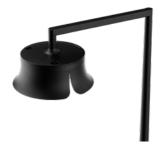

### Example 5

The Skver LED luminaire with a round hat-shaped hood not only provides effective lighting, but also adds a unique style and character to the urban landscape.

The Skver LED luminaire with a round modern perforated hood is the perfect combination of minimalist design and functionality. It gives the urban space a unique and modern look.