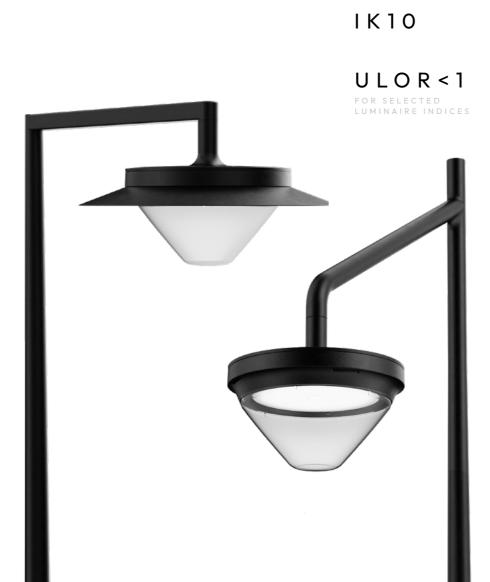

I P 6 6

IK10

U L O R < 1FOR SELECTED LUMINAIRE INDICES

### POLE MOUNTED LUMINAIRES

### MODULAR VERSION

The Skver LED luminaire in its modular version is characterised by advanced design.

Opening the luminaire doesn't require any tools, making it easy to replace electrical and optical components such as drivers and LEDs. All it takes is removing the panel, which comes with ergonomic handles. This significantly extends the product's lifespan. The replacement of components is carried out in safe conditions. A service technician can replace the board with a new one in just a few minutes, and conduct error diagnosis at their workstation, for example in a workshop or laboratory.