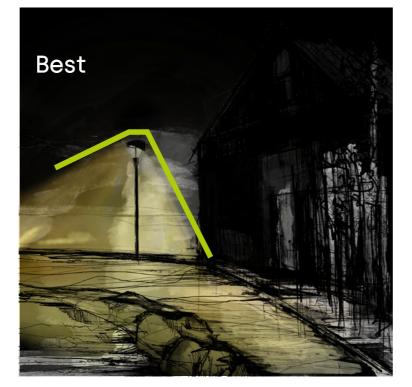

### LIGHT DISTRIBUTION AND ITS ADJUSTABILITY

Skver fixtures can be customised with various special hoods and a backshield, which allows for adjusting light distribution and prevents uncontrolled illumination of large areas. This is done quickly by snapping the accessory into place.

### ULOR FACTOR

Road lighting enables safe movement in transportation areas – it allows for proper recognition of the terrain's topography or road geometry. It enhances the comfort of residents, drivers, and cyclists in built-up areas. It is important, however, that the operation of the luminaires does not pollute the natural environment and does not have a negative impact on the users. Light pollution affects not only humans but also their environment. This is why it is so important to adapt the luminaires to the demanding outdoor conditions. The Skver luminaires, with a ULOR<1\* factor, are designed with the Nature Centric Lighting concept in mind, focusing on ecology and the safety of both people and animals.

\*applies to selected indices

Skver luminaires were developed under the Nature Centric Lighting concept, prioritising ecology and safety of people and animals.

Limiting light distribution with the backshield accessory ensures comfort wherever you need it.

### Backshield

The luminaire can be equipped with a backshield, which prevents the light from spreading in unwanted directions.

The Skver park and urban luminaires combine high light efficiency and unprecedented functionality with innovative, modular design. This feature allows for easy and quick implementation of structural and visual changes in the luminaire. Thanks to this