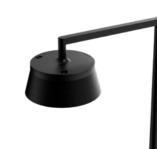

#### Example 4

The Skver LED luminaire with a round hatshaped hood combines modern design with functionality, adding an elegant and refined look and character to urban environments.

The Skver LED luminaire with a round, perforated hood not only provides high-quality lighting, but also adds a subtle elegance and lightness to the urban environment, harmoniously complementing modern architecture.