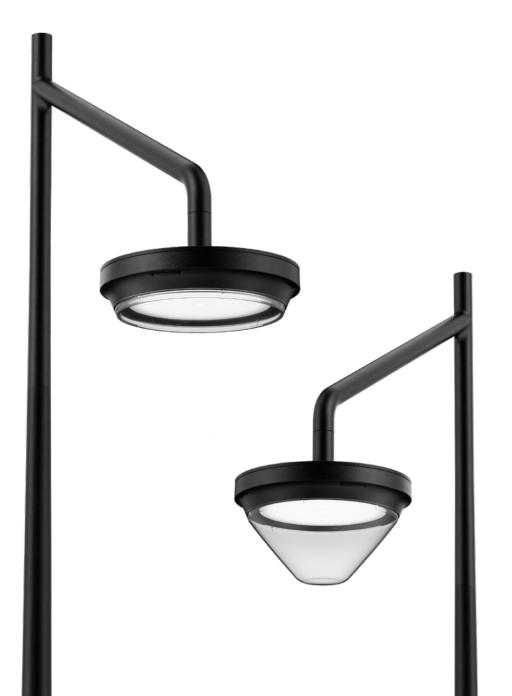

SKVER

Skver LED luminaires in an omnidirectional version

They provide premium, pleasant lighting to evenly brighten park spaces, offering universal flexibility.

### Knife

switch

Skver LED luminaires in the lens version

They allow for adjusting light distribution. Adjusting the position of lenses changes the angle and direction of light distribution by up to 180°, preventing it from spreading in unwanted directions. A knife switch installed in certain versions of the luminaire shuts off power upon opening its cover. As a result, the person performing modification is fully protected.

# PENDANT LUMINAIRES

PENDANT LUMINAIRES

### VERSION WITH A FLAT DIFFUSER

The pendant version of the Skver LED luminaire was developed to enhance our selection of urban park lighting solutions.

The consistent design allows for the application of various Skver LED luminaires, tailored to the needs of a specific space without disrupting the aesthetics of the surroundings. A flat version of the diffuser can, similarly to floor luminaires, take on different designs depending on whether and which hood it is equipped with.

# VERSION WITH A DIFFUSER AND A HOOD

Pendant luminaires with a diffuser and a hood are another proposals from the Skver LED family.

Similarly to flat diffuser luminaires, their design can also vary depending on the accessory used. Designed with modularity in mind, the luminaire's design allows for easy access to the board containing electrical and optical components, enabling effortless replacement or modification.