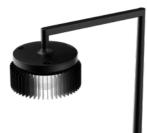

#### Example 4

The Skver LED luminaire with a round hatshaped hood combines modern design with functionality, adding an elegant and refined look and character to urban environments.

The Skver LED luminaire with a round, perforated hood not only provides high-quality lighting, but also adds a subtle elegance and lightness to the urban environment, harmoniously complementing modern architecture.