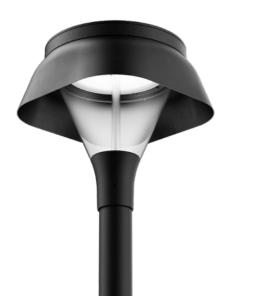

SKVER

Skver LED luminaires in an omnidirectional version

They provide premium, pleasant lighting to evenly brighten park spaces, offering universal flexibility.

### Knife

switch

Skver LED luminaires in the lens version

They allow for adjusting light distribution. Adjusting the position of lenses changes the angle and direction of light distribution by up to 180°, preventing it from spreading in unwanted directions. A knife switch installed in certain versions of the luminaire shuts off power upon opening its cover. As a result, the person performing modification is fully protected.

### LIGHT DISTRIBUTION AND ITS ADJUSTABILITY

Skver fixtures can be customised with various special hoods and a backshield, which allows for adjusting light distribution and prevents uncontrolled illumination of large areas. This is done quickly by snapping the accessory into place.