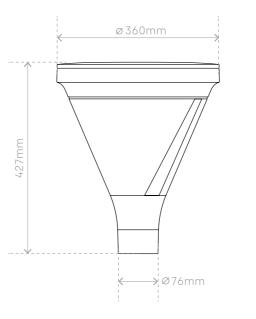

| oower [W]:    | 19 - 50                                                                                |
|---------------|----------------------------------------------------------------------------------------|
| us flux [lm]: | 2850 - 7100                                                                            |
| ng method:    | pole mounted                                                                           |
| nal options:  | comes standard with a power<br>cable for easy connection and<br>powering the luminaire |

| oower [W]:    | 19 - 50                                                                              |
|---------------|--------------------------------------------------------------------------------------|
| us flux [lm]: | 2850 - 7100                                                                          |
| ng method:    | pole mounted                                                                         |
| nal options:  | Tool-free access, interchangea-<br>ble module (LED + power supply<br>+ accessories). |

Rated p

Lumino

Mountir

Additio

| power [W]:     | 19 - 50                                                                                       |
|----------------|-----------------------------------------------------------------------------------------------|
| ous flux [lm]: | 2850 - 7100                                                                                   |
| ing method:    | pole mounted                                                                                  |
| onal options:  | knife switch connector, cutting<br>off power, safeguards against<br>accidental electric shock |