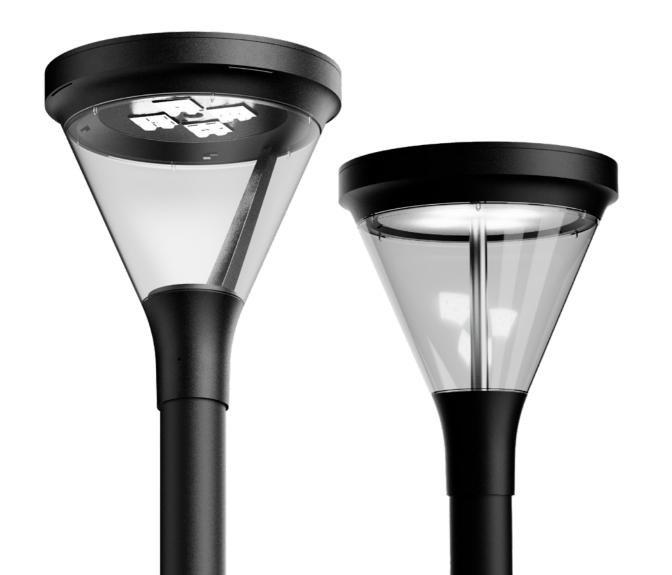

SKVER

Skver LED luminaires in an omnidirectional version

They provide premium, pleasant lighting to evenly brighten park spaces, offering universal flexibility.

### Knife

switch

Skver LED luminaires in the lens version

They allow for adjusting light distribution. Adjusting the position of lenses changes the angle and direction of light distribution by up to 180°, preventing it from spreading in unwanted directions. A knife switch installed in certain versions of the luminaire shuts off power upon opening its cover. As a result, the person performing modification is fully protected.

## **BASIC VERSION**

Skver LED are ultra-modern luminaires that meet stringent quality and safety requirements.

A wide range of modification options, in line with the Nature Centric Lighting trend, help create spaces that are friendly to people and animals, eliminating light pollution. This is an exceptionally effective and energy-efficient solution that sets the direction for the development of the lighting industry.