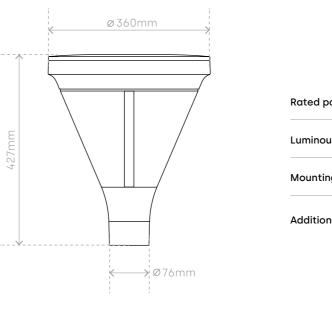

| oower [W]:    | 19 - 50                                                                                |
|---------------|----------------------------------------------------------------------------------------|
| us flux [lm]: | 2850 - 7100                                                                            |
| ng method:    | pole mounted                                                                           |
| nal options:  | comes standard with a power<br>cable for easy connection and<br>powering the luminaire |