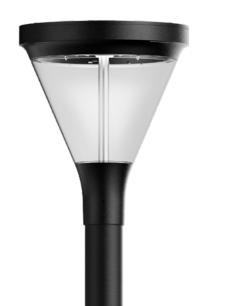

## **BASIC VERSION**

Skver LED are ultra-modern luminaires that meet stringent quality and safety requirements.

A wide range of modification options, in line with the Nature Centric Lighting trend, help create spaces that are friendly to people and animals, eliminating light pollution. This is an exceptionally effective and energy-efficient solution that sets the direction for the development of the lighting industry.

| oower [W]:    | 19 - 50                                                                                |
|---------------|----------------------------------------------------------------------------------------|
| us flux [lm]: | 2850 - 7100                                                                            |
| ng method:    | pole mounted                                                                           |
| nal options:  | comes standard with a power<br>cable for easy connection and<br>powering the luminaire |