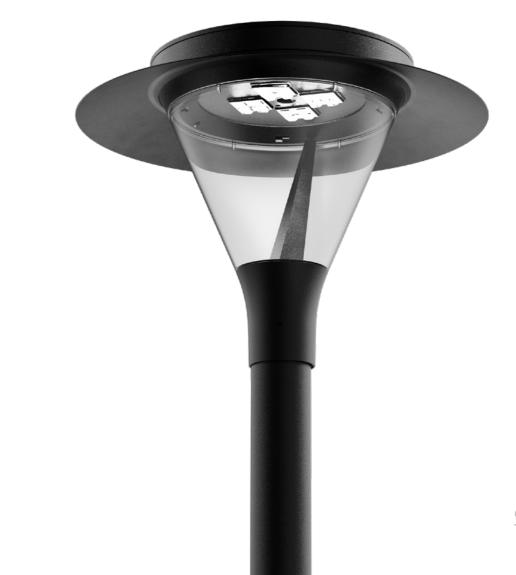

SKVER

Skver LED luminaires in an omnidirectional version

They provide premium, pleasant lighting to evenly brighten park spaces, offering universal flexibility.

## **BASIC VERSION**

Skver LED are ultra-modern luminaires that meet stringent quality and safety requirements.

A wide range of modification options, in line with the Nature Centric Lighting trend, help create spaces that are friendly to people and animals, eliminating light pollution. This is an exceptionally effective and energy-efficient solution that sets the direction for the development of the lighting industry.