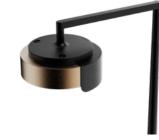

# VERSION WITH A DIFFUSER AND A HOOD

Pendant luminaires with a diffuser and a hood are another proposals from the Skver LED family.

Similarly to flat diffuser luminaires, their design can also vary depending on the accessory used. Designed with modularity in mind, the luminaire's design allows for easy access to the board containing electrical and optical components, enabling effortless replacement or modification.