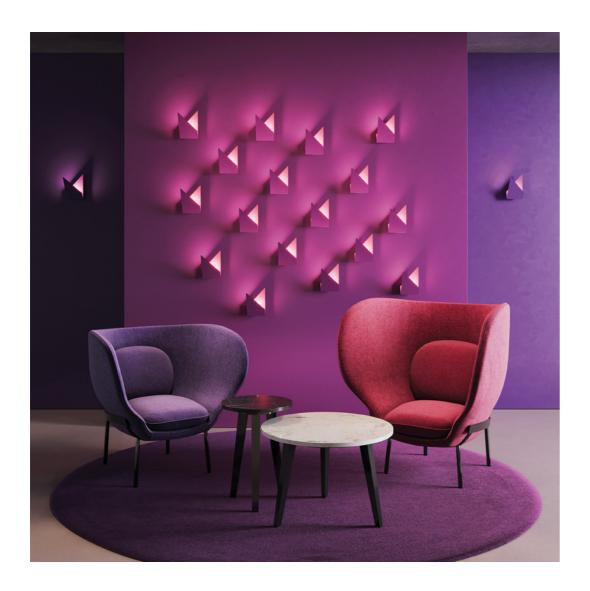

## C O L L E C T I O N

The collection provides huge decorative possibilities.

It can help create fanciful ceiling compositions or entire light walls.

The Messaggio collection is the first line in the history of the brand that includes hanging, floor-standing and wall lamps. They can be installed individually or in the form of collective spatial compositions. Compositions provide the opportunity to create interesting decorative solutions.

## B E A U T Y

Luminaires from the Messaggio collection, available in various colours and sizes, can be used to create effective lighting compositions designed according to architect's individual ideas.

The combination of versions – suspended, at different levels, wall lamps of various sizes and free-standing luminaires, allows you to create phenomenal arrangements that will work in many places such as hotels, restaurants, art galleries, shopping centres, representative spaces, as well as private homes.

XS wall lamp

| Light source:           | LED module                       |
|-------------------------|----------------------------------|
| Rated power [W]:        | 2                                |
| Luminous flux [lm]:     | 59 - 100                         |
| Colour temperature [K]: | 2700, 3000, 4000                 |
| Mounting method:        | surface-mounted,<br>wall-mounted |
| Body material:          | steel                            |
| Body colour:            | any from the RAL palette         |
| Dimensions [mm]:        | 200/130/140                      |