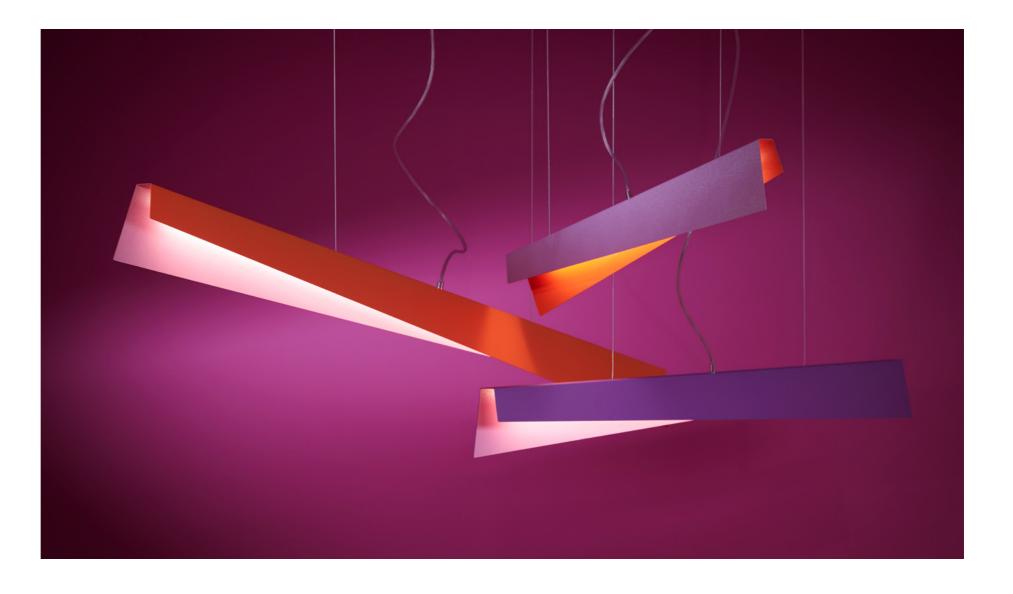

#### C O L O U R

Messaggio luminaires are unconventional. They combine minimalist universalism with a subtle, avant-garde flair and bold colours, which gives the interior a unique flavour. They are available in the full range of RAL colours, as well as in combinations proposed by the designer herself. A single product can also be bicolour.

Suspended version

| Light source:           | LED module                                 |
|-------------------------|--------------------------------------------|
| Rated power [W]:        | 18 - 64                                    |
| Luminous flux [lm]:     | 1100 - 5400                                |
| Colour temperature [K]: | 2700, 3000, 4000                           |
| Mounting method:        | suspended                                  |
| Body material:          | steel                                      |
| Body colour:            | any from the RAL palette                   |
| Dimensions [mm]:        | 1230/701/80, 1230/1261/80,<br>1230/1541/80 |