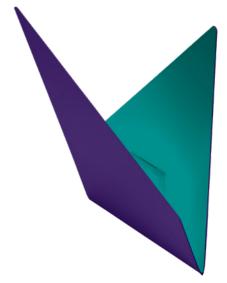

### D E S I G N

Messaggio is a balanced combination of the highest quality design, intelligent technologies and art, which provides extremely wide arrangement possibilities.

It's a collection which allows to create multi-coloured variants of luminaires.

#### C O L O U R

Messaggio luminaires are unconventional. They combine minimalist universalism with a subtle, avant-garde flair and bold colours, which gives the interior a unique flavour. They are available in the full range of RAL colours, as well as in combinations proposed by the designer herself. A single product can also be bicolour.

## C O L L E C T I O N

The collection provides huge decorative possibilities.

It can help create fanciful ceiling compositions or entire light walls.

The Messaggio collection is the first line in the history of the brand that includes hanging, floor-standing and wall lamps. They can be installed individually or in the form of collective spatial compositions. Compositions provide the opportunity to create interesting decorative solutions.