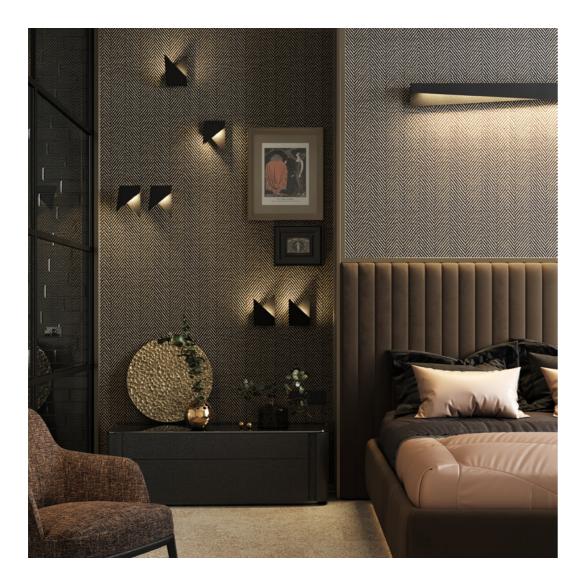

The combination of versions – suspended, at different levels, wall lamps of various sizes and free-standing luminaires, allows you to create phenomenal arrangements that will work in many places such as hotels, restaurants, art galleries, shopping centres, representative spaces, as well as private homes.

XS wall lamp

| Light source:           | LED module                       |
|-------------------------|----------------------------------|
| Rated power [W]:        | 2                                |
| Luminous flux [lm]:     | 59 - 100                         |
| Colour temperature [K]: | 2700, 3000, 4000                 |
| Mounting method:        | surface-mounted,<br>wall-mounted |
| Body material:          | steel                            |
| Body colour:            | any from the RAL palette         |
| Dimensions [mm]:        | 200/130/140                      |

Wall lamp

| Light source:           | LED module                                |
|-------------------------|-------------------------------------------|
| Rated power [W]:        | 18 - 64                                   |
| Luminous flux [lm]:     | 1100 - 5700                               |
| Colour temperature [K]: | 2700, 3000, 4000                          |
| Mounting method:        | surface-mounted,<br>wall-mounted          |
| Body material:          | steel                                     |
| Body colour:            | any from the RAL palette                  |
| Dimensions [mm]:        | 128/701/106, 128/1261/106,<br>128/1541/70 |