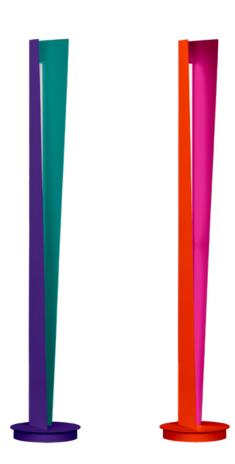

#### C O L O U R

Messaggio luminaires are unconventional. They combine minimalist universalism with a subtle, avant-garde flair and bold colours, which gives the interior a unique flavour. They are available in the full range of RAL colours, as well as in combinations proposed by the designer herself. A single product can also be bicolour.

Unlimited colour combinations will make the space suitably tailored to individual requirements and sense of aesthetics. Thanks to this, you can create a positive, comfy space to rest or work.

Messaggio luminaires are as universal as unconventional They perfectly fit into almost any style, and at the same time enliven the interior with the dynamics of their form. Balanced proportions, thoughtful variants and varied colours provide unlimited solutions.

Free-standing version

| Light source:           | LED module               |
|-------------------------|--------------------------|
| Rated power [W]:        | 23 - 44                  |
| Luminous flux [lm]:     | 1400 - 4500              |
| Colour temperature [K]: | 2700, 3000, 4000         |
| Mounting method:        | free standing            |
| Body material:          | steel                    |
| Body colour:            | any from the RAL palette |
| Dimensions [mm]:        | 280/1246, 300/1807       |