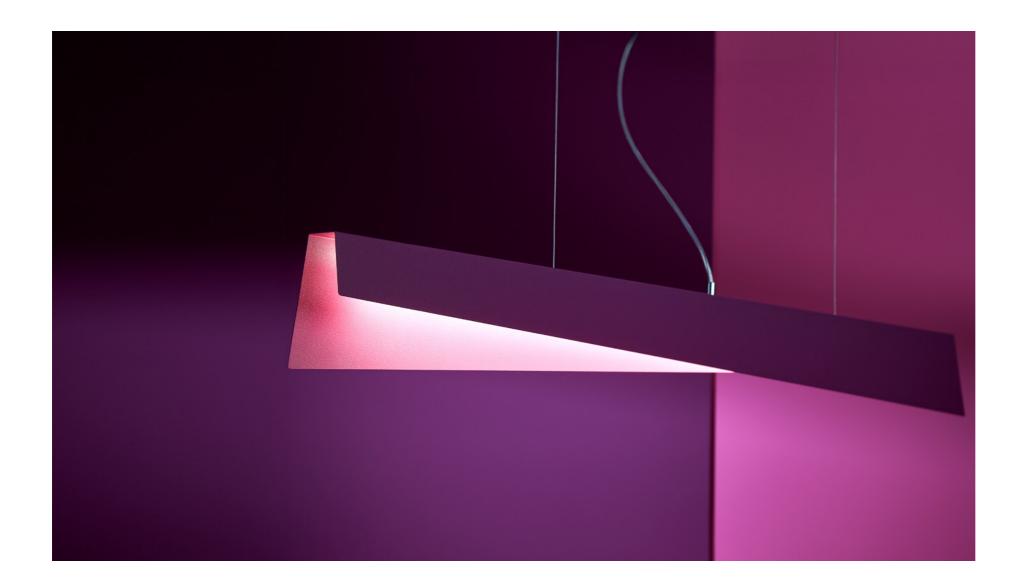

### D E S I G N

Messaggio is a balanced combination of the highest quality design, intelligent technologies and art, which provides extremely wide arrangement possibilities.

It's a collection which allows to create multi-coloured variants of luminaires.

The combination of their different versions – suspended, wall and floor luminaires - allows for creating phenomenal lighting and decorative compositions.

The LED modules used in the luminaires ensure a high level of energy efficiency. The steel, robust, yet visually subtle housing can be painted in two different colours from the RAL palette, both inside and outside.

Suspended version

| Light source:           | LED module                                 |
|-------------------------|--------------------------------------------|
| Rated power [W]:        | 18 - 64                                    |
| Luminous flux [lm]:     | 1100 - 5400                                |
| Colour temperature [K]: | 2700, 3000, 4000                           |
| Mounting method:        | suspended                                  |
| Body material:          | steel                                      |
| Body colour:            | any from the RAL palette                   |
| Dimensions [mm]:        | 1230/701/80, 1230/1261/80,<br>1230/1541/80 |