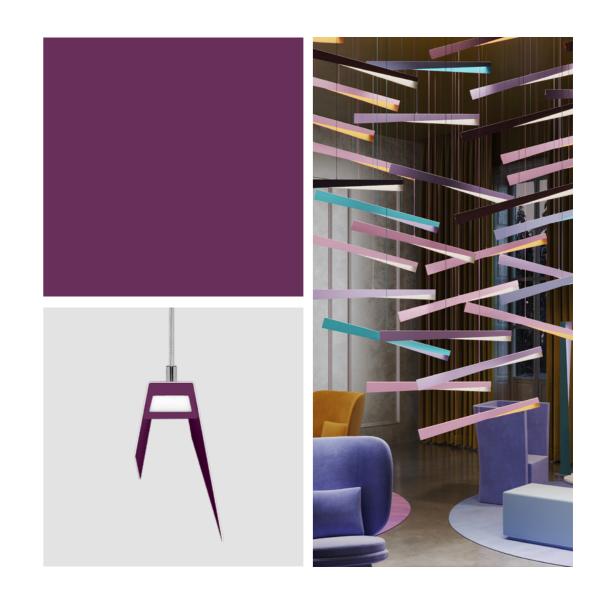

### D E S I G N

Messaggio is a balanced combination of the highest quality design, intelligent technologies and art, which provides extremely wide arrangement possibilities.

It's a collection which allows to create multi-coloured variants of luminaires.

The combination of their different versions – suspended, wall and floor luminaires - allows for creating phenomenal lighting and decorative compositions.

The LED modules used in the luminaires ensure a high level of energy efficiency. The steel, robust, yet visually subtle housing can be painted in two different colours from the RAL palette, both inside and outside.

## C O L L E C T I O N

The collection provides huge decorative possibilities.

It can help create fanciful ceiling compositions or entire light walls.

The Messaggio collection is the first line in the history of the brand that includes hanging, floor-standing and wall lamps. They can be installed individually or in the form of collective spatial compositions. Compositions provide the opportunity to create interesting decorative solutions.

## B E A U T Y

Luminaires from the Messaggio collection, available in various colours and sizes, can be used to create effective lighting compositions designed according to architect's individual ideas.