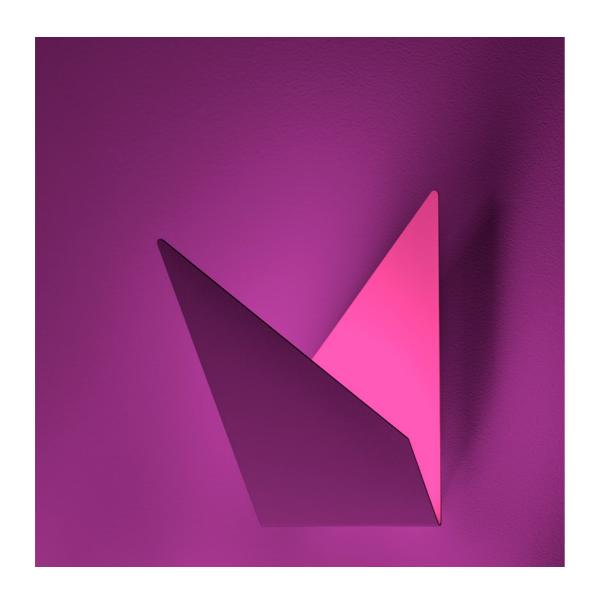

#### C O L O U R

Messaggio luminaires are unconventional. They combine minimalist universalism with a subtle, avant-garde flair and bold colours, which gives the interior a unique flavour. They are available in the full range of RAL colours, as well as in combinations proposed by the designer herself. A single product can also be bicolour.

XS wall lamp

| Light source:           | LED module                       |
|-------------------------|----------------------------------|
| Rated power [W]:        | 2                                |
| Luminous flux [lm]:     | 59 - 100                         |
| Colour temperature [K]: | 2700, 3000, 4000                 |
| Mounting method:        | surface-mounted,<br>wall-mounted |
| Body material:          | steel                            |
| Body colour:            | any from the RAL palette         |
| Dimensions [mm]:        | 200/130/140                      |