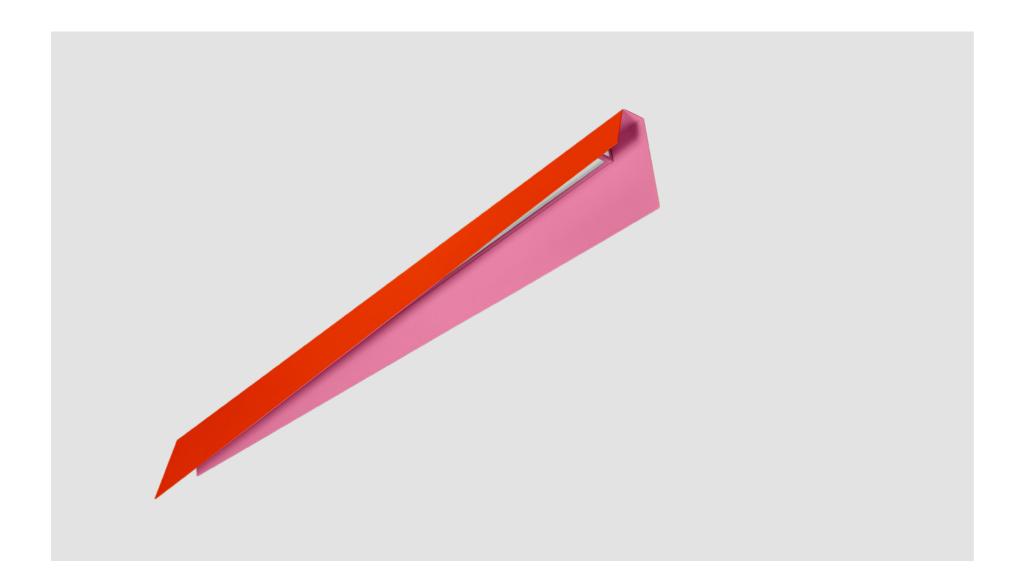

Suspended version

| Light source:           | LED module                                 |
|-------------------------|--------------------------------------------|
| Rated power [W]:        | 18 - 64                                    |
| Luminous flux [lm]:     | 1100 - 5400                                |
| Colour temperature [K]: | 2700, 3000, 4000                           |
| Mounting method:        | suspended                                  |
| Body material:          | steel                                      |
| Body colour:            | any from the RAL palette                   |
| Dimensions [mm]:        | 1230/701/80, 1230/1261/80,<br>1230/1541/80 |

Wall lamp

| Light source:           | LED module                                |
|-------------------------|-------------------------------------------|
| Rated power [W]:        | 18 - 64                                   |
| Luminous flux [lm]:     | 1100 - 5700                               |
| Colour temperature [K]: | 2700, 3000, 4000                          |
| Mounting method:        | surface-mounted,<br>wall-mounted          |
| Body material:          | steel                                     |
| Body colour:            | any from the RAL palette                  |
| Dimensions [mm]:        | 128/701/106, 128/1261/106,<br>128/1541/70 |